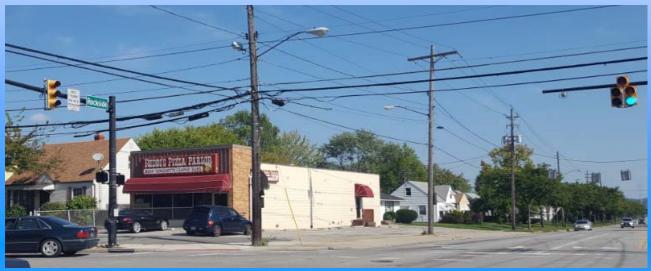

## 5781 Dunham Road Maple Heights, Ohio

Up to 1,800 square feet available

**Description:** Former restaurant located on the Northeast corner of Dunham and Rockside. The building sits on .146 acres (41 x 152). Existing equipment is available. Two (2) bathrooms in the basement.